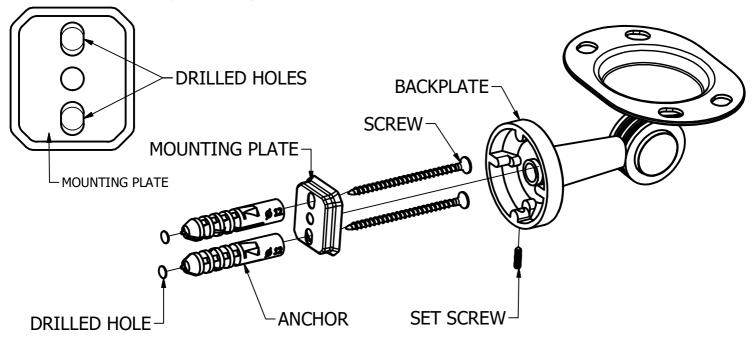

## (Step1: Drill Holes in Wall for screws or screw anchors and attached Mounting plate to Wall

Determine your desired location for installation and make a mark for the location of the mounting plate. Remove mounting plate from backplate by loosening set screw in backplate as pictured below. Place center hole of mounting plate over mark made above. Make 2 marks where mounting screws will be placed as shown below. Drill hole at each of the marks. (You may substitute other style mounting anchors or screws if desired). Place anchors into the holes made. Place mounting plate over holes and secure to mounting surface using screws as shown below.