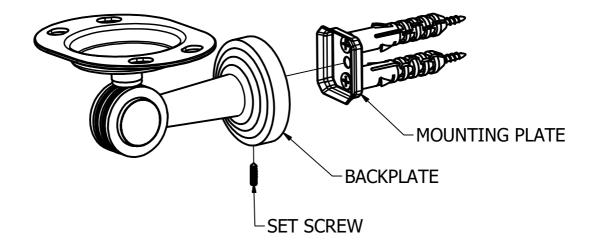

## Step2: Attach Bracket to Mounting Plate

Place bracket on mounting plate and secure by tightening set screw as shown below.